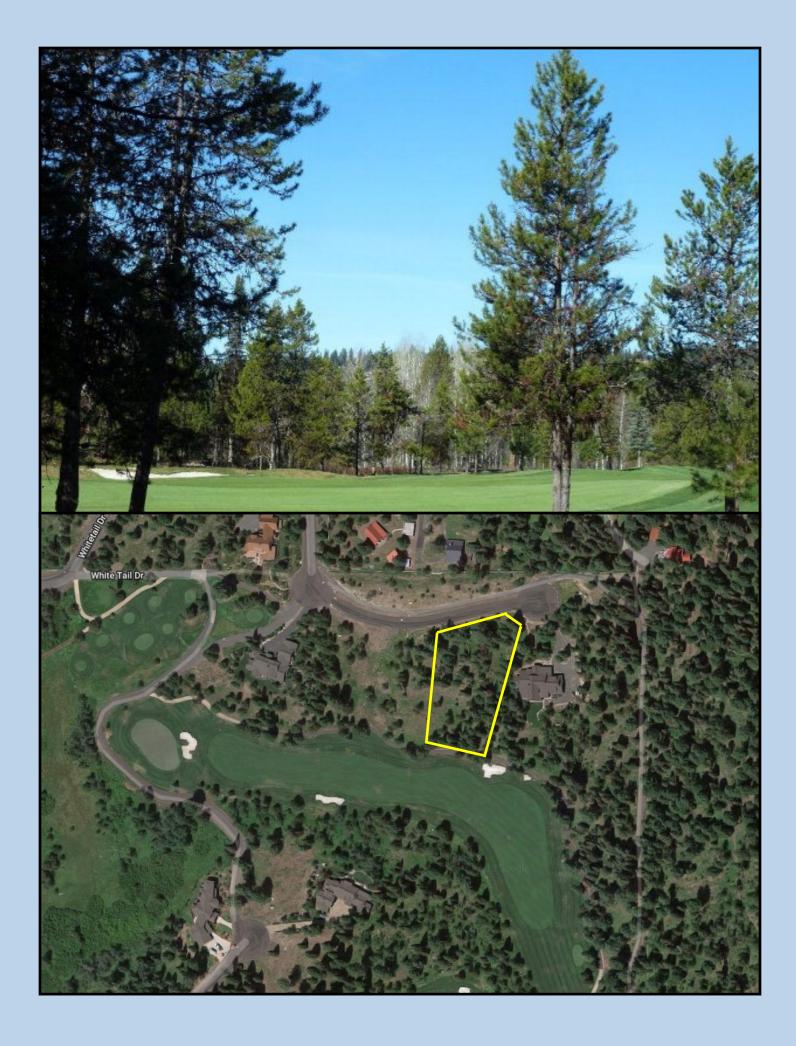

## 3918 WOLF CREEK COURT

0.83 Acres | Level Land | Golf Course, Mountain, Wooded Views

Beautiful south facing Golf Course Lot overlooking the #2 fairway. Minutes from the amenities on a very private & quiet Court accessed by only 6 Homeowners. The Exclusive Whitetail Club offers unprecedented amenities (Andy North Golf Course; indoor, outdoor tennis courts, a Members only Lodge on Payette Lake in addition to the one at The Fish & Swim Club, mountain biking trails, beach volley ball court and Children's Park. A Whitetail Club Membership is mandatory and is not included in the Listing Price.